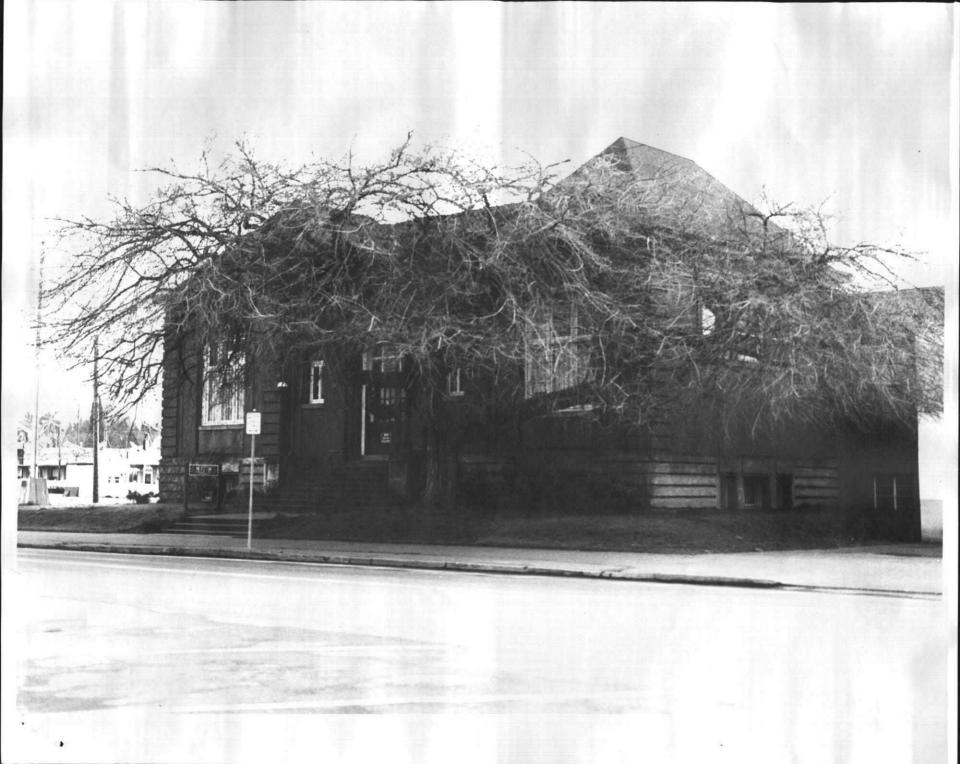

#### DESCRIBE THE PRESENT AND ORIGINAL (IF KNOWN), PHYSICAL APPEARANCE

The Clark County Historical Museum and Library is a typical Carnegie library with parapet walls build of solid brick with basement and a main floor. The architects were Dennis Nichols and William Kauffman.

From the Vancouver Columbian of December 31, 1909 (the day of the dedication of the building) the following excerpts were taken:— .. "the basement is of concrete and the superstructure of red brick." "Cement steps lead up to the front entrance on either side of which is a pillar. There is a small vestibule and entrance from there into the main library room through a glass door. The eight pillars in the central part of the library building surrounding the librarian's desk give a most imposing appearance to the interior. "In the basement is the boiler room, a large lecture room in which a moveable platform and what is called the elevator room." (The "elevator" is a lift which is not in use at the present time.) "All the wood in the building is from Clarke County."

Two additions to the building were built in 1944 and 1948.

About 1915 a Camperdown elm was planted in front of the library to the south of the entrance. At the present time the circumference of the tree at the very base is ten feet. The branches cover the entire front of the library.

PHOTO NO

Standing on MAIN ST. LOOK to The EAST AT 16 ST.,

| 4 |                     |                |
|---|---------------------|----------------|
|   | Form No<br>(Rev 10- | 10-300a<br>74) |