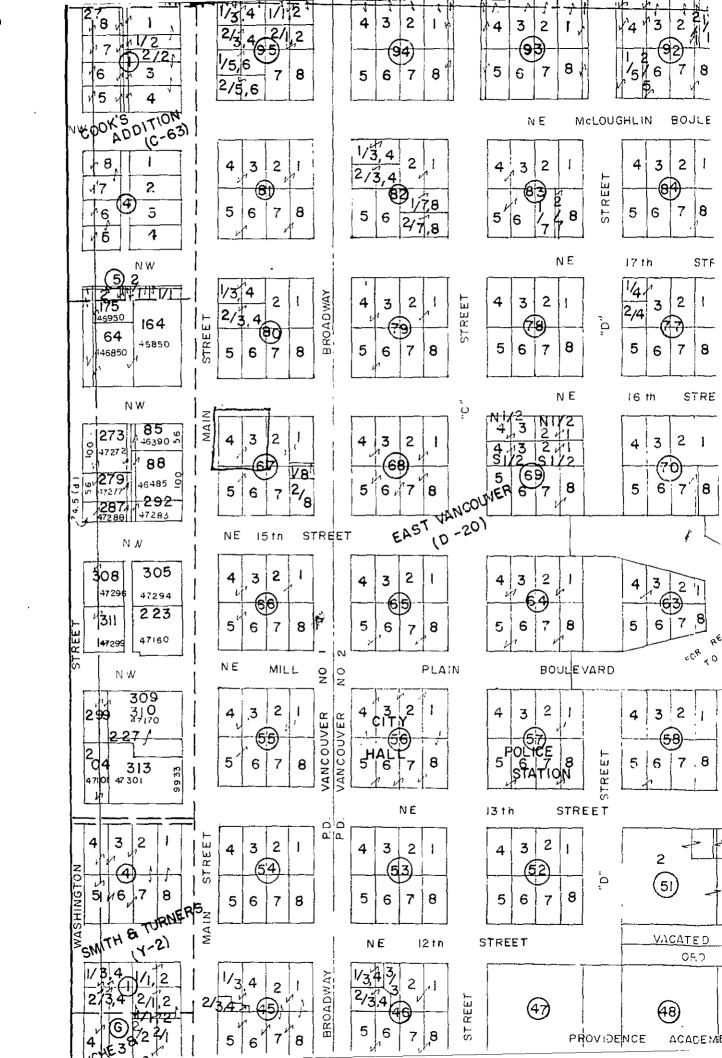

#### DESCRIBE THE PRESENT AND ORIGINAL (IF KNOWN), PHYSICAL APPEARANCE

The Clark County Historical Museum and Library is a typical Carnegie library with parapet walls build of solid brick with basement and a main floor. The architects were Dennis Nichols and William Kauffman.

From the Vancouver Columbian of December 31, 1909 (the day of the dedication of the building) the following excerpts were taken:— .. "the basement is of concrete and the superstructure of red brick." "Cement steps lead up to the front entrance on either side of which is a pillar. There is a small vestibule and entrance from there into the main library room through a glass door. The eight pillars in the central part of the library building surrounding the librarian's desk give a most imposing appearance to the interior. "In the basement is the boiler room, a large lecture room in which a moveable platform and what is called the elevator room." (The "elevator" is a lift which is not in use at the present time.) "All the wood in the building is from Clarke County."

Two additions to the building were built in 1944 and 1948.

About 1915 a Camperdown elm was planted in front of the library to the south of the entrance. At the present time the circumference of the tree at the very base is ten feet. The branches cover the entire front of the library.