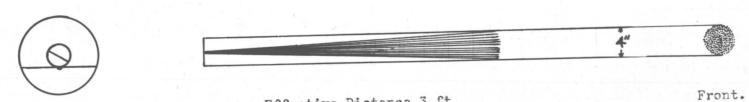

## HARDIE CRCHARD GUN MCDEL "E" (No. 2 disc)

HARDIE CRCHARD CUN MCDEL "E" (No. 3 disc)

Scale 1/2" = 1'

HARDIE (FIEARL CIE NODEL "F" (No. 4 disc)