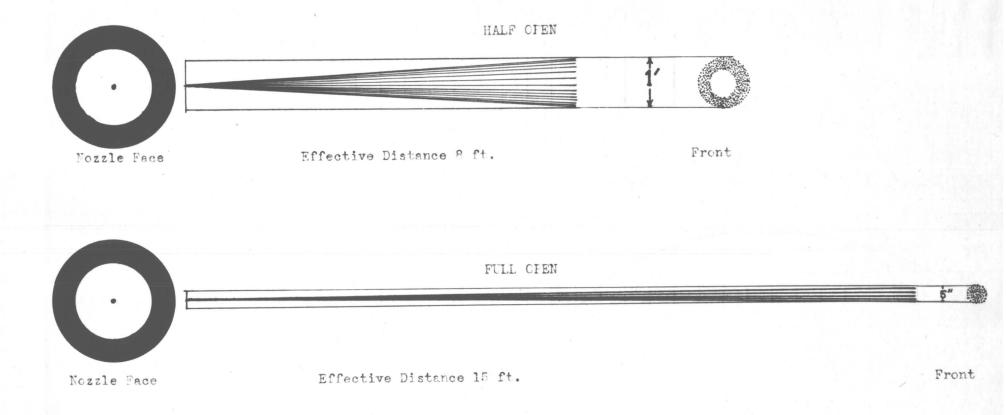

| Nozzle                                                                                     | Disc                                            | Pressure                                               | Spray Pattern                                                | Spray type           | Eff. Dist.              | Gal/Min          |
|--------------------------------------------------------------------------------------------|-------------------------------------------------|--------------------------------------------------------|--------------------------------------------------------------|----------------------|-------------------------|------------------|
| Hardie Orchard Gun Model "E"                                                               | No. 2                                           | 300 lb.                                                | •<br>Hollow cone 1 ft. dia.                                  | Fine                 | * a. 8 ft.<br>b. 15 ft. | 0.325            |
|                                                                                            | No. 3                                           | 300 lb.                                                | Hollow cone 1-1/2 ft. dia.                                   | Fine                 | a. 7 ft.<br>b. 15 ft.   | 0.500            |
|                                                                                            | No. 4                                           | 300 lb.                                                | Hollow cone 2 ft. dia.                                       | Medfine              | a. 6 ft.<br>b. 15 ft.   | 0.750            |
|                                                                                            | No. 5                                           | 280 lb.                                                | Hollow cone 3 ft. dia.                                       | Medium               | a. 5 ft.<br>b. 15 ft.   | 1.825            |
| * a. indicates results wi                                                                  | th gun one h                                    | alf open.                                              | os. with a disc larger than a                                | . No. 5.             |                         |                  |
|                                                                                            | th gun one h<br>th gun full                     | alf open.                                              | os. with a disc larger than a<br>LLES WITHOUT DISCS          | No. 5.               |                         |                  |
| * a. indicates results wi                                                                  | th gun one h<br>th gun full                     | alf open.                                              |                                                              | No. 5.<br>Spray type | Eff. Dist.              | Gal/Min          |
| b. indicates results wi                                                                    | th gun one h<br>th gun full<br>TAB              | alf open.<br>open.<br>LE 2 NOZZ                        | LES WITHOUT DISCS                                            |                      | Eff. Dist.<br>10 ft.    | Gal/Min<br>0.900 |
| * a. indicates results wib. indicates results wib. indicates results wib. Nozzle<br>Nozzle | th gun one h<br>th gun full<br>TAB<br>Disc      | alf open.<br>open.<br>LE 2 NOZZ<br>Pressure            | LES WITHOUT DISCS<br>Spray Pattern                           | Spray type           |                         |                  |
| * a. indicates results wib. indicates results wib. indicates results wib. Nozzle           | th gun one h<br>th gun full<br>TAB<br>Disc<br>x | alf open.<br>open.<br>LE 2 NOZZ<br>Pressure<br>300 lb. | ZLES WITHOUT DISCS<br>Spray Pattern<br>Solid cone 1 ft. dia. | Spray type<br>Fine   | 10 ft.                  | 0.900            |