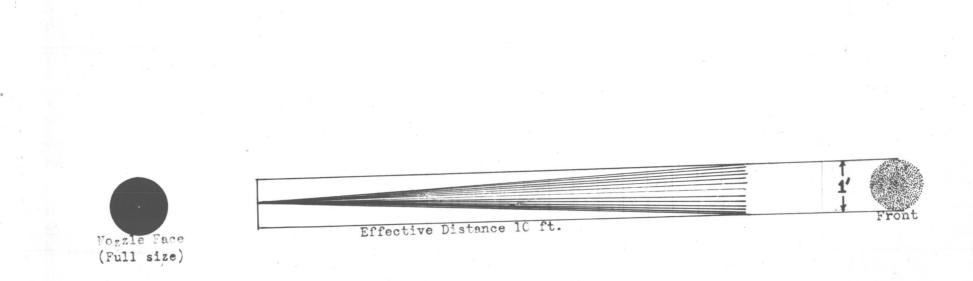

BEAN CLIFFER (Full Cpen)

Scale 1/2" = 1"

Scale i"= 1'

Effective Distance 4 ft.

Front

Scale 1" = 1'

WEED NCZZLE

Hardie Adjustable (No. 2 disc)

Z.M.

Scale 1" = 1'

Scale 1" = 1'

NAPDIE AD. "STAPLE (No. 6 disc) MARDIE ADJUSTATLE (No. 7 disc)

Effective Distance 3 ft.

Front

Scale 1" = 1'

MAIDSTONE (open)