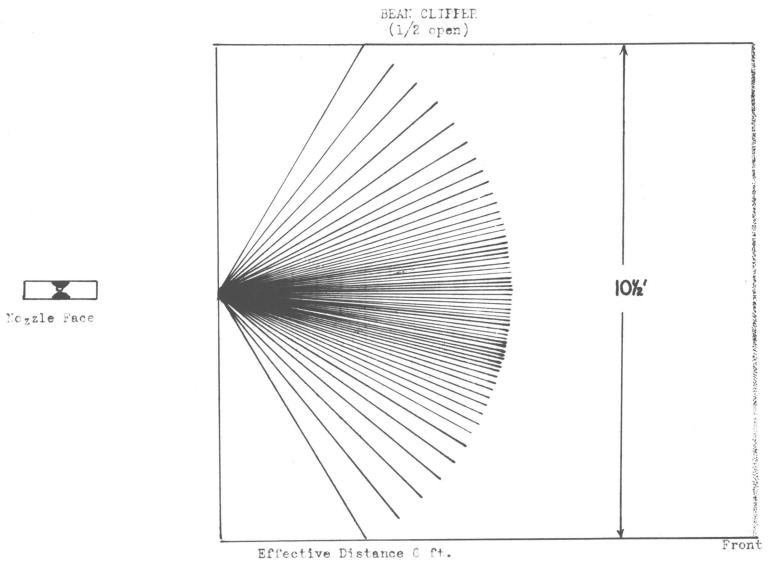

BEAN CLIFFER (Full Cpen)

Scale 1/2" = 1"

Scale i"= 1'

Effective Distance 4 ft.

Front

Scale 1" = 1'

WEED NCZZLE

Hardie Adjustable (No. 2 disc)