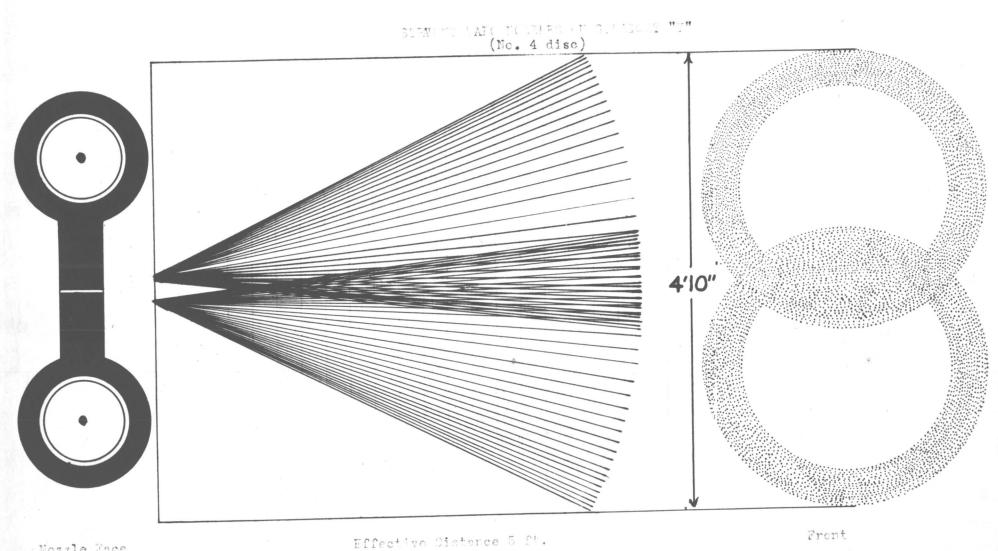

# Scale 1" = 1'

Scale 1" = 1'

VAPC

Effective Distance 5 ft.

Front

Scale 1'' = 1'

Effective Distance 4 ft.

1.11

Scale 1'' = 1'

Scale 1" = 1'