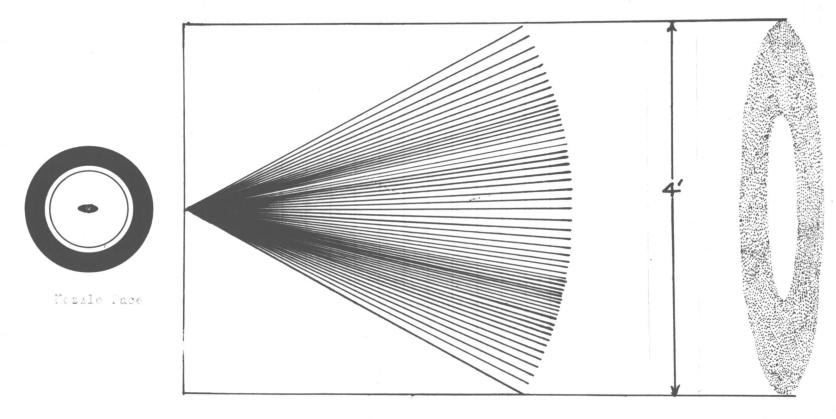

(continued)

TABLE 3. - NOZZLES WITH DISCS (CONT.)

| Nozzle                   | Disc             | Pressure | Spray Pattern                                        | Spray type | Eff. Dist. | Gal/Min. |
|--------------------------|------------------|----------|------------------------------------------------------|------------|------------|----------|
| Hardie Vapo **** No. 3w* | No. 3w*          | 300 lb.  | Flat 3 ft. x 3" rt. angle<br>to welt.                | Fine       | 5 ft.      | 0.505    |
|                          | No. 4w*          | 300 lb.  | Flat oval hollow $3-1/2$ ft. x 6" rt. angle to welt. | Medfine    | 4 ft.      | 0.850    |
|                          | No. 5 <b>w</b> * | 300 lb.  | Flat oval hollow 4 ft. x<br>10" rt. angle to welt.   | Medium     | 4 ft.      | 1.000    |
|                          | No. 2            | 300 lb.  | Hollow cone 2 ft. dia.                               | Fine       | 3-1/2 ft.  | 0.300    |
|                          | No. 3            | 300 16.  | Hollow cone 2-1/2 ft. dia.                           | Fine       | 4 ft.      | 0.415    |
|                          | No. 4            | 300 lb.  | Hollow cone 3 ft. dia.                               | Medfine    | 5 ft.      | 0.600    |
|                          | No. 5            | 300 lb.  | Hollow cone 3-1/2 ft. dia.                           | Medfine    | 5 ft.      | 0.800    |
|                          | No. 6            | 300 lb.  | Hollow cone 4 ft. dia.                               | Medfine    | 4 ft.      | 0.950    |
|                          | No. 7            | 290 lb.  | Hollow cone 5 ft. dia.                               | Coarse     | 4 ft.      | 1.010    |

\* (w) is used to indicate the welted disc. In the trials the welt was to the outside.

\*\* No. 3 disc for the Hardie adjustable nozzle was not available.

\*\*\* Pump capacity not great enough to hold pressur e with a No. 7 disc and the gun full open. \*\*\*\* The same results were obtained with both the straight and angle Vapo nozzle.