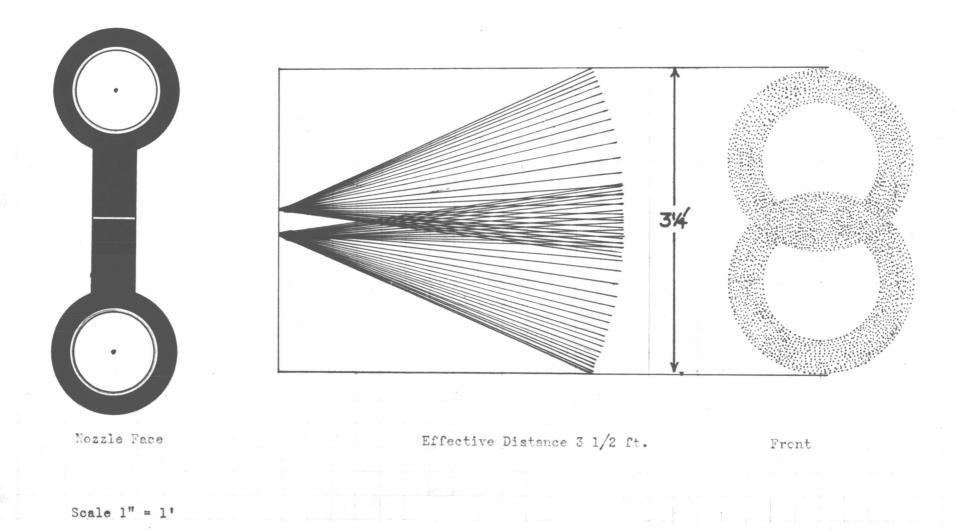

## Scale 1" = 1'

STRAIGHT VALC NOZZLES ON STRAIGHT "Y" (No. 2 disc)

(No. 3 disc)

Scale 1" = 1'

Nozzle Face

VAPO ( No. 3 welted disc)

Scale 1" = 1'

Front

Scale 1" = 1'

VAFC (No. 5 welted disc)

Effective Distance 4 ft.

Frent

Scale 1" = 1'

VAPO (No. 2 disc) ٠ Nozzle Face

Effective Distance 3-1/2 ft.

Front