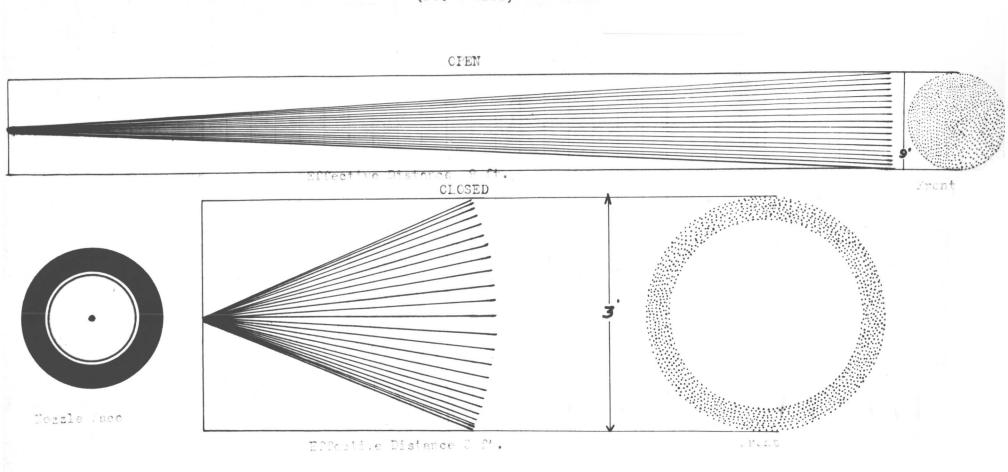

## Scale 1" = 1'

STRAIGHT VALC NOZZLES ON STRAIGHT "Y" (No. 2 disc)

(No. 3 disc)

Scale 1" = 1'

Nozzle Face

VAPO ( No. 3 welted disc)

Scale 1" = 1'

Front

Scale 1" = 1'

VAFC (No. 5 welted disc)

Effective Distance 4 ft.

Frent

Scale 1" = 1'

VAPO (No. 2 disc) ٠ Nozzle Face

Effective Distance 3-1/2 ft.

Front