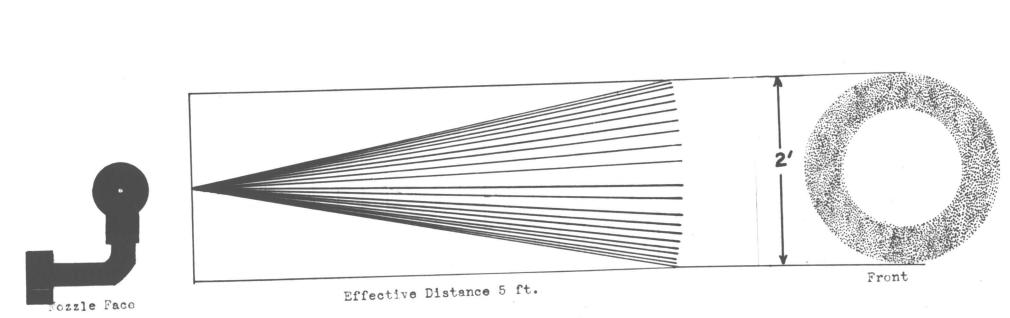

imental Spraying Equipment

## HARDIE CRCHARD GUN MCDEL "E" (No. 2 disc)



HARDIE CRCHARD CUN MCDEL "E" (No. 3 disc)





Scale 1/2" = 1'

HARDIE (FIEARL CIE NODEL "F" (No. 4 disc)

## HALF CFEN



Tenalo Pace

Effective Distance ( ft.

Front



Scale 1/2"= 1'

HARDIE ORCHARD GUN MODEL "E" (No. 5 disc)



Scale 1/2" = 1'

Front



Scale 1/2" = 1'

BEAN BEST





Nozzle Face

Effective Distance 3 ft.

# Scale 1" = 1"

HARDIE BLIZZARD (1/2 open)Nozzle face. Effective Distance 5 ft. 90° spread 「「「「「「「「」」」」」 Scale 1" = 1\* Front

HARDTE BLIZZARD (full open)



Effective Distance 4 ft.

Front

Scale 1/2" = 1!

Nozzle ace





· ·

Mozzle Face



BEAN BORDEAUX (1/2 Cpen)





Front



Scale 1"= 1'

Effective Distance 5 ft.

Front



.Scale 1/2" =1'

BEAN CLIFFER (Full Cpen)



Scale 1/2" = 1"



Scale i"= 1'





Effective Distance 4 ft.

Front

Scale 1" = 1'

WEED NCZZLE

Hardie Adjustable (No. 2 disc)



Z.M.





Scale 1" = 1'



Scale 1" = 1'

NAPDIE AD. "STAPLE (No. 6 disc) MARDIE ADJUSTATLE (No. 7 disc)



Effective Distance 3 ft.

Front

Scale 1" = 1'



MAIDSTONE (open)



Scale 1" = 1'



Scale 1" = 1'

CHEK CHEK Frazile Lesse CLCSED CLCSED

NCBLOX

Nozzle Face



Front

2

## Scale 1" = 1'

STRAIGHT VALC NOZZLES ON STRAIGHT "Y" (No. 2 disc)



(No. 3 disc)



Scale 1" = 1'



Nozzle Face

VAPO ( No. 3 welted disc)





Scale 1" = 1'





Front

Scale 1" = 1'

VAFC (No. 5 welted disc)



Effective Distance 4 ft.

Frent

Scale 1" = 1'

VAPO (No. 2 disc) ٠ Nozzle Face

Effective Distance 3-1/2 ft.

Front

# Scale 1" = 1'









Scale 1" = 1'



VAPC

Effective Distance