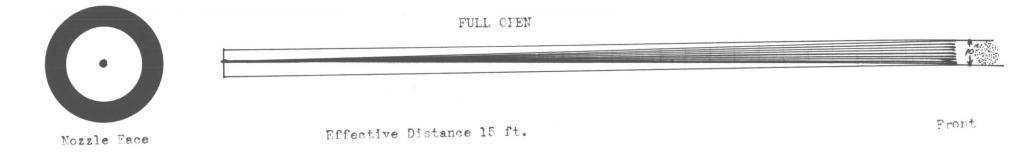

| Nozzle                                                                                     | Disc                                            | Pressure                                               | Spray Pattern                                                | Spray type           | Eff. Dist.              | Gal/Min          |
|--------------------------------------------------------------------------------------------|-------------------------------------------------|--------------------------------------------------------|--------------------------------------------------------------|----------------------|-------------------------|------------------|
| Hardie Orchard Gun Model "E"                                                               | No. 2                                           | 300 lb.                                                | •<br>Hollow cone 1 ft. dia.                                  | Fine                 | * a. 8 ft.<br>b. 15 ft. | 0.325            |
|                                                                                            | No. 3                                           | 300 lb.                                                | Hollow cone 1-1/2 ft. dia.                                   | Fine                 | a. 7 ft.<br>b. 15 ft.   | 0.500            |
|                                                                                            | No. 4                                           | 300 lb.                                                | Hollow cone 2 ft. dia.                                       | Medfine              | a. 6 ft.<br>b. 15 ft.   | 0.750            |
|                                                                                            | No. 5                                           | 280 lb.                                                | Hollow cone 3 ft. dia.                                       | Medium               | a. 5 ft.<br>b. 15 ft.   | 1.825            |
| * a. indicates results wi                                                                  | th gun one h                                    | alf open.                                              | os. with a disc larger than a                                | . No. 5.             |                         |                  |
|                                                                                            | th gun one h<br>th gun full                     | alf open.                                              | os. with a disc larger than a<br>LLES WITHOUT DISCS          | No. 5.               |                         |                  |
| * a. indicates results wi                                                                  | th gun one h<br>th gun full                     | alf open.                                              |                                                              | No. 5.<br>Spray type | Eff. Dist.              | Gal/Min          |
| b. indicates results wi                                                                    | th gun one h<br>th gun full<br>TAB              | alf open.<br>open.<br>LE 2 NOZZ                        | LES WITHOUT DISCS                                            |                      | Eff. Dist.<br>10 ft.    | Gal/Min<br>0.900 |
| * a. indicates results wib. indicates results wib. indicates results wib. Nozzle<br>Nozzle | th gun one h<br>th gun full<br>TAB<br>Disc      | alf open.<br>open.<br>LE 2 NOZZ<br>Pressure            | LES WITHOUT DISCS<br>Spray Pattern                           | Spray type           |                         |                  |
| * a. indicates results wib. indicates results wib. indicates results wib. Nozzle           | th gun one h<br>th gun full<br>TAB<br>Disc<br>x | alf open.<br>open.<br>LE 2 NOZZ<br>Pressure<br>300 lb. | ZLES WITHOUT DISCS<br>Spray Pattern<br>Solid cone 1 ft. dia. | Spray type<br>Fine   | 10 ft.                  | 0.900            |