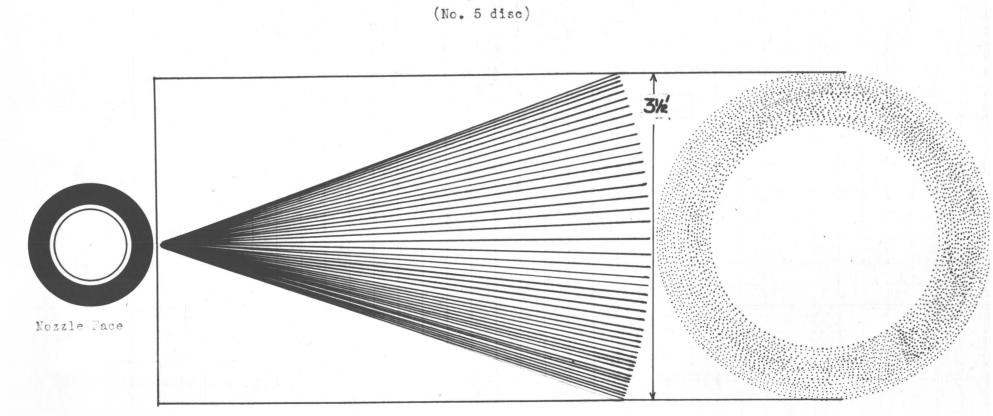

(continued)

TABLE 3. - NOZZLES WITH DISCS (CONT.)

| Nozzle                   | Disc             | Pressure | Spray Pattern                                        | Spray type | Eff. Dist. | Gal/Min. |
|--------------------------|------------------|----------|------------------------------------------------------|------------|------------|----------|
| Hardie Vapo **** No. 3w* | No. 3w*          | 300 lb.  | Flat 3 ft. x 3" rt. angle<br>to welt.                | Fine       | 5 ft.      | 0.505    |
|                          | No. 4w*          | 300 lb.  | Flat oval hollow $3-1/2$ ft. x 6" rt. angle to welt. | Medfine    | 4 ft.      | 0.850    |
|                          | No. 5 <b>w</b> * | 300 lb.  | Flat oval hollow 4 ft. x<br>10" rt. angle to welt.   | Medium     | 4 ft.      | 1.000    |
|                          | No. 2            | 300 lb.  | Hollow cone 2 ft. dia.                               | Fine       | 3-1/2 ft.  | 0.300    |
|                          | No. 3            | 300 16.  | Hollow cone 2-1/2 ft. dia.                           | Fine       | 4 ft.      | 0.415    |
|                          | No. 4            | 300 lb.  | Hollow cone 3 ft. dia.                               | Medfine    | 5 ft.      | 0.600    |
|                          | No. 5            | 300 lb.  | Hollow cone 3-1/2 ft. dia.                           | Medfine    | 5 ft.      | 0.800    |
|                          | No. 6            | 300 lb.  | Hollow cone 4 ft. dia.                               | Medfine    | 4 ft.      | 0.950    |
|                          | No. 7            | 290 lb.  | Hollow cone 5 ft. dia.                               | Coarse     | 4 ft.      | 1.010    |

\* (w) is used to indicate the welted disc. In the trials the welt was to the outside.

\*\* No. 3 disc for the Hardie adjustable nozzle was not available.

\*\*\* Pump capacity not great enough to hold pressur e with a No. 7 disc and the gun full open. \*\*\*\* The same results were obtained with both the straight and angle Vapo nozzle.