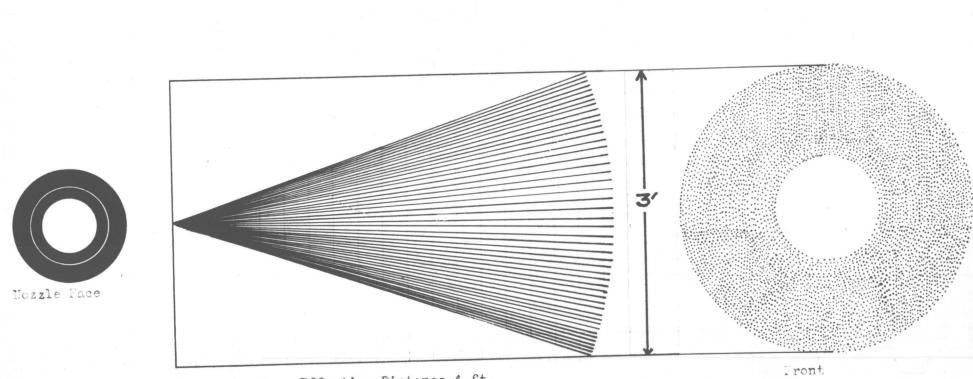

# Scale 1" = 1'

Scale 1" = 1'

VAPC

Effective Distance 5 ft.

Front

Scale 1'' = 1'

Effective Distance 4 ft.

1.11