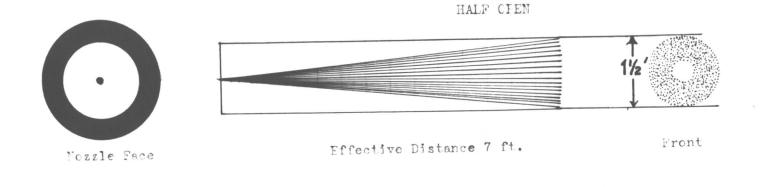

| Nozzle                                                                                     | Disc                                            | Pressure                                               | Spray Pattern                                                | Spray type           | Eff. Dist.              | Gal/Min          |
|--------------------------------------------------------------------------------------------|-------------------------------------------------|--------------------------------------------------------|--------------------------------------------------------------|----------------------|-------------------------|------------------|
| Hardie Orchard Gun Model "E"                                                               | No. 2                                           | 300 lb.                                                | •<br>Hollow cone 1 ft. dia.                                  | Fine                 | * a. 8 ft.<br>b. 15 ft. | 0.325            |
|                                                                                            | No. 3                                           | 300 lb.                                                | Hollow cone 1-1/2 ft. dia.                                   | Fine                 | a. 7 ft.<br>b. 15 ft.   | 0.500            |
|                                                                                            | No. 4                                           | 300 lb.                                                | Hollow cone 2 ft. dia.                                       | Medfine              | a. 6 ft.<br>b. 15 ft.   | 0.750            |
|                                                                                            | No. 5                                           | 280 lb.                                                | Hollow cone 3 ft. dia.                                       | Medium               | a. 5 ft.<br>b. 15 ft.   | 1.825            |
| * a. indicates results wi                                                                  | th gun one h                                    | alf open.                                              | os. with a disc larger than a                                | . No. 5.             |                         |                  |
|                                                                                            | th gun one h<br>th gun full                     | alf open.                                              | os. with a disc larger than a<br>LLES WITHOUT DISCS          | No. 5.               |                         |                  |
| * a. indicates results wi                                                                  | th gun one h<br>th gun full                     | alf open.                                              |                                                              | No. 5.<br>Spray type | Eff. Dist.              | Gal/Min          |
| b. indicates results wi                                                                    | th gun one h<br>th gun full<br>TAB              | alf open.<br>open.<br>LE 2 NOZZ                        | LES WITHOUT DISCS                                            |                      | Eff. Dist.<br>10 ft.    | Gal/Min<br>0.900 |
| * a. indicates results wib. indicates results wib. indicates results wib. Nozzle<br>Nozzle | th gun one h<br>th gun full<br>TAB<br>Disc      | alf open.<br>open.<br>LE 2 NOZZ<br>Pressure            | LES WITHOUT DISCS<br>Spray Pattern                           | Spray type           |                         |                  |
| * a. indicates results wib. indicates results wib. indicates results wib. Nozzle           | th gun one h<br>th gun full<br>TAB<br>Disc<br>x | alf open.<br>open.<br>LE 2 NOZZ<br>Pressure<br>300 lb. | ZLES WITHOUT DISCS<br>Spray Pattern<br>Solid cone 1 ft. dia. | Spray type<br>Fine   | 10 ft.                  | 0.900            |