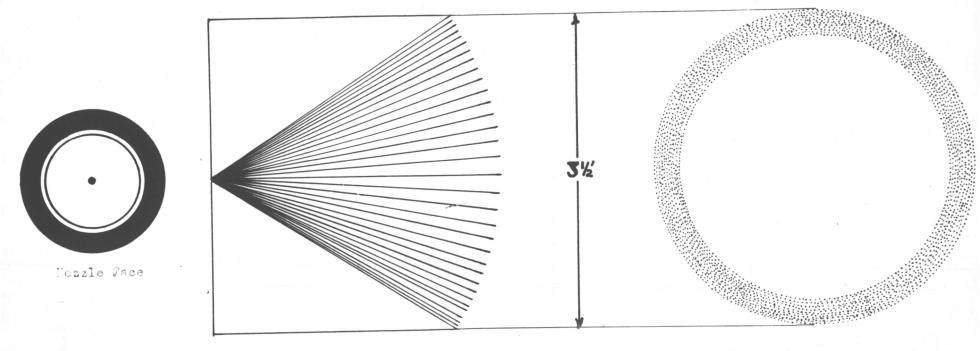

Scale 1" = 1'

VAFC (No. 5 welted disc)

Effective Distance 4 ft.

Frent

Scale 1" = 1'

VAPO (No. 2 disc) ٠ Nozzle Face

Effective Distance 3-1/2 ft.

Front