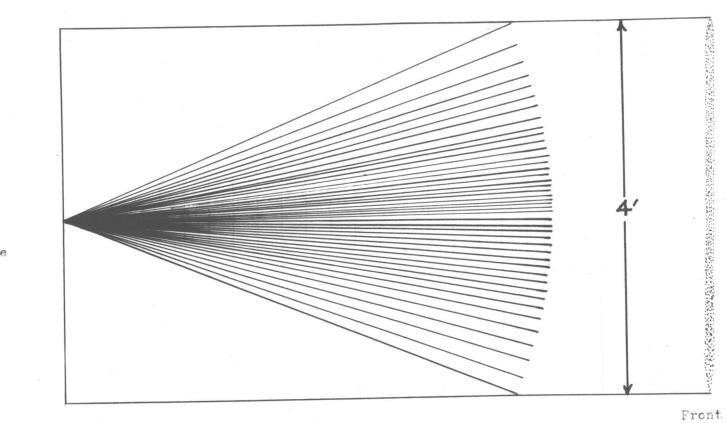

# Scale 1" = 1"

HARDIE BLIZZARD (1/2 open)Nozzle face. Effective Distance 5 ft. 90° spread 「「「「「「「「」」」」」 Scale 1" = 1\* Front

HARDTE BLIZZARD (full open)

Effective Distance 4 ft.

Front

Scale 1/2" = 1!

Nozzle ace