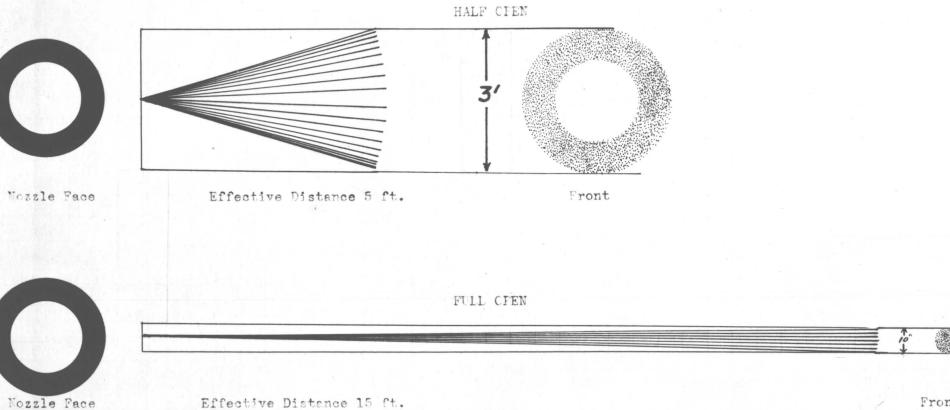

# Scale 1" = 1"

HARDIE BLIZZARD (1/2 open)Nozzle face. Effective Distance 5 ft. 90° spread 「「「「「「「「」」」」」 Scale 1" = 1\* Front

HARDTE BLIZZARD (full open)

Effective Distance 4 ft.

Front

Scale 1/2" = 1!

Nozzle ace