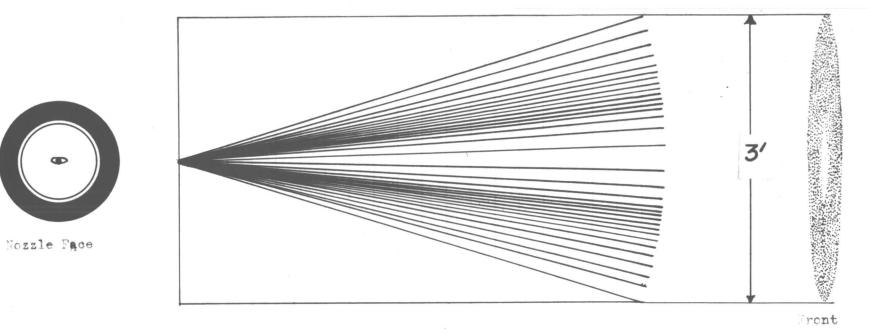

BEAN CLIFFER (Full Cpen)

Scale 1/2" = 1"

Scale i"= 1'

Effective Distance 4 ft.

Front

Scale 1" = 1'

WEED NCZZLE

Hardie Adjustable (No. 2 disc)