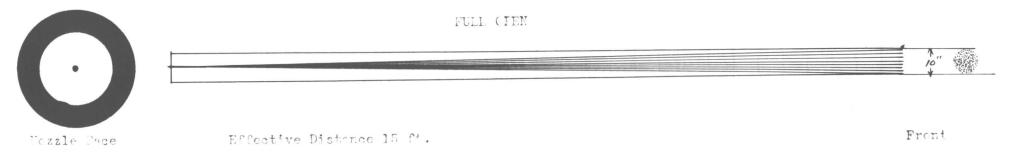

# Scale 1" = 1"

HARDIE BLIZZARD (1/2 open)Nozzle face. Effective Distance 5 ft. 90° spread 「「「「「「「「」」」」」 Scale 1" = 1\* Front

HARDTE BLIZZARD (full open)

Effective Distance 4 ft.

Front

Scale 1/2" = 1!

Nozzle ace