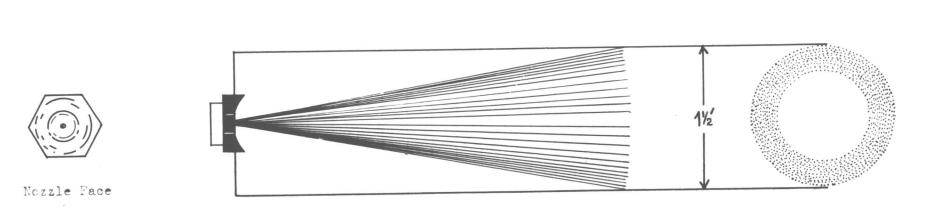

## HARDIE CRCHARD GUN MCDEL "E" (No. 2 disc)

HARDIE CRCHARD CUN MCDEL "E" (No. 3 disc)

Scale 1/2" = 1'

HARDIE (FIEARL CIE NODEL "F" (No. 4 disc)

## HALF CFEN

Tenalo Pace

Effective Distance ( ft.

Front

Scale 1/2"= 1'

HARDIE ORCHARD GUN MODEL "E" (No. 5 disc)

Scale 1/2" = 1'

Front