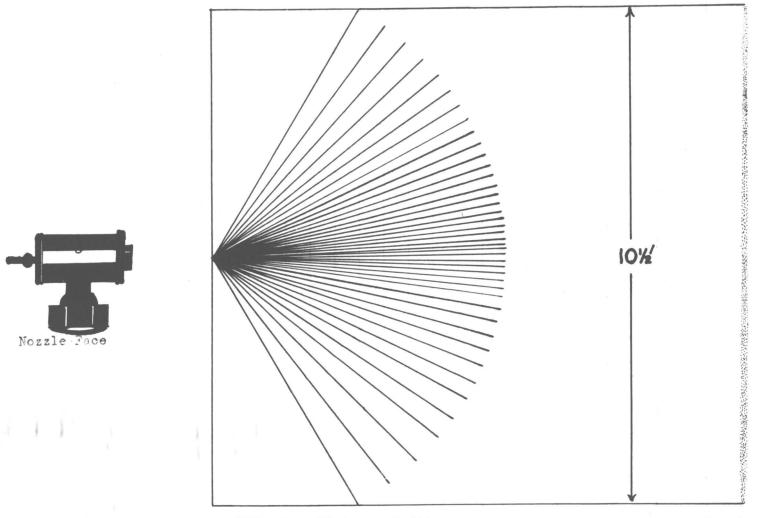

BEAN CLIFFER (Full Cpen)

Scale 1/2" = 1"

Scale i"= 1'

Effective Distance 4 ft.

Front

Scale 1" = 1'

WEED NCZZLE

Hardie Adjustable (No. 2 disc)

Z.M.

Scale 1" = 1'

Scale 1" = 1'

NAPDIE AD. "STAPLE (No. 6 disc) MARDIE ADJUSTATLE (No. 7 disc)

Effective Distance 3 ft.

Front

Scale 1" = 1'

MAIDSTONE (open)