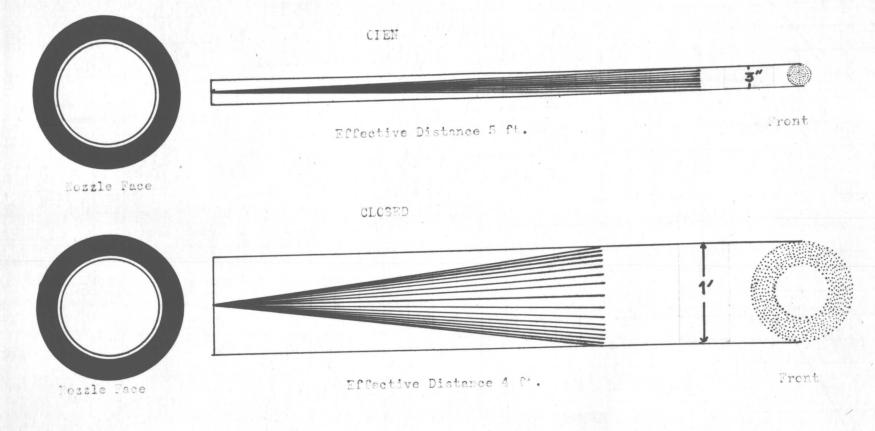

BEAN CLIFFER (Full Cpen)

Scale 1/2" = 1"

Scale i"= 1'

Effective Distance 4 ft.

Front

Scale 1" = 1'

WEED NCZZLE

Hardie Adjustable (No. 2 disc)

Z.M.

Scale 1" = 1'

Scale 1" = 1'

NAPDIE AD. "STAPLE (No. 6 disc) MARDIE ADJUSTATLE (No. 7 disc)

Effective Distance 3 ft.

Front

Scale 1" = 1'

MAIDSTONE (open)