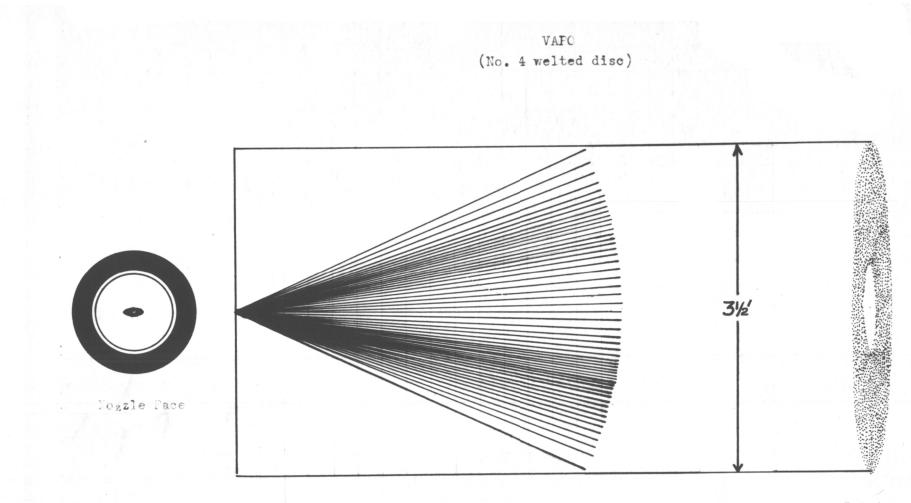

(continued)

TABLE 3. - NOZZLES WITH DISCS (CONT.)

| Nozzle                   | Disc             | Pressure | Spray Pattern                                        | Spray type | Eff. Dist. | Gal/Min. |
|--------------------------|------------------|----------|------------------------------------------------------|------------|------------|----------|
| Hardie Vapo **** No. 3w* | No. 3w*          | 300 lb.  | Flat 3 ft. x 3" rt. angle<br>to welt.                | Fine       | 5 ft.      | 0.505    |
|                          | No. 4w*          | 300 lb.  | Flat oval hollow $3-1/2$ ft. x 6" rt. angle to welt. | Medfine    | 4 ft.      | 0.850    |
|                          | No. 5 <b>w</b> * | 300 lb.  | Flat oval hollow 4 ft. x<br>10" rt. angle to welt.   | Medium     | 4 ft.      | 1.000    |
|                          | No. 2            | 300 lb.  | Hollow cone 2 ft. dia.                               | Fine       | 3-1/2 ft.  | 0.300    |
|                          | No. 3            | 300 16.  | Hollow cone 2-1/2 ft. dia.                           | Fine       | 4 ft.      | 0.415    |
|                          | No. 4            | 300 lb.  | Hollow cone 3 ft. dia.                               | Medfine    | 5 ft.      | 0.600    |
|                          | No. 5            | 300 lb.  | Hollow cone 3-1/2 ft. dia.                           | Medfine    | 5 ft.      | 0.800    |
|                          | No. 6            | 300 lb.  | Hollow cone 4 ft. dia.                               | Medfine    | 4 ft.      | 0.950    |
|                          | No. 7            | 290 lb.  | Hollow cone 5 ft. dia.                               | Coarse     | 4 ft.      | 1.010    |

\* (w) is used to indicate the welted disc. In the trials the welt was to the outside.

\*\* No. 3 disc for the Hardie adjustable nozzle was not available.

\*\*\* Pump capacity not great enough to hold pressur e with a No. 7 disc and the gun full open. \*\*\*\* The same results were obtained with both the straight and angle Vapo nozzle.