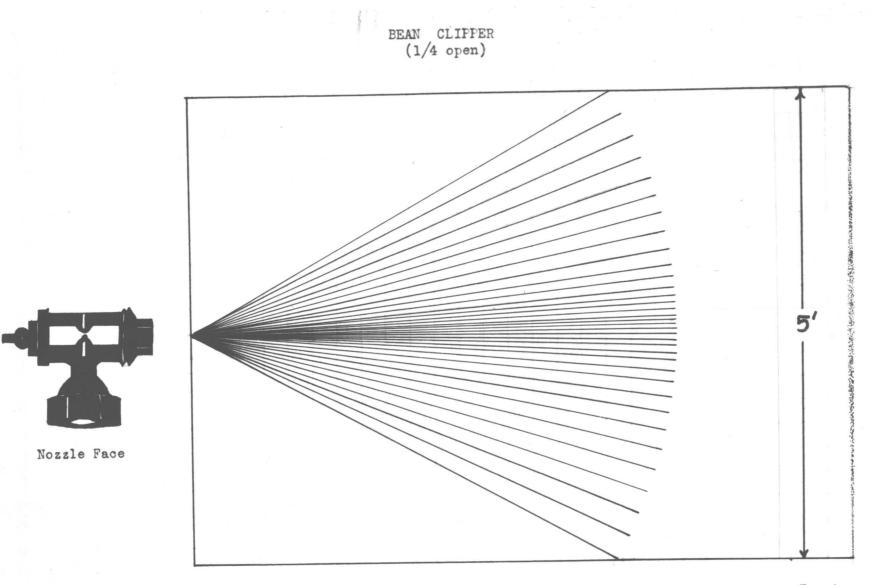

BEAN CLIFFER (Full Cpen)

Scale 1/2" = 1"

Scale i"= 1'

Effective Distance 4 ft.

Front

Scale 1" = 1'

WEED NCZZLE

Hardie Adjustable (No. 2 disc)