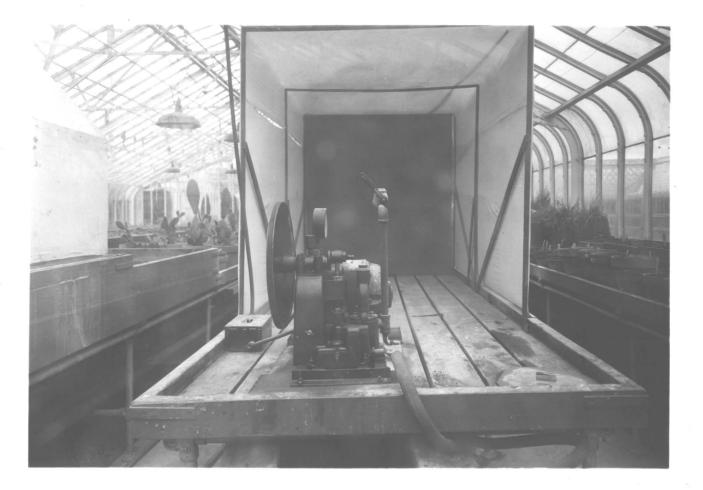

A 4-4-50 Bordeaux mixture was pumped through a motor-driven Hardie Estate pump of three gallon per minute capacity. See figure 1. The various nozzles were tried with varying disc appertures; the spray being directed at a back-board. Using the back-board as a gauge, the type, size and shape of the spray patterns were determined.

Fig. 1 -- Experimental Spraying Equipment