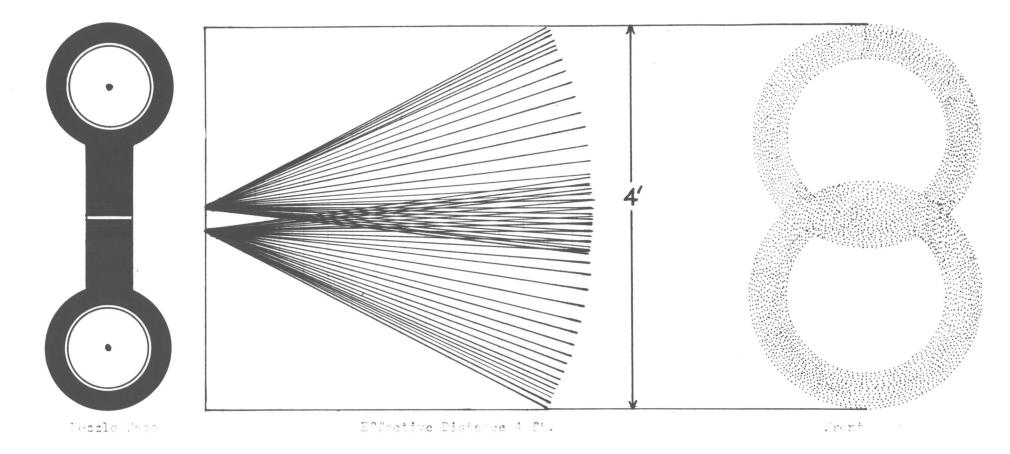

Scale 1" = 1'

VAFC (No. 5 welted disc)

Effective Distance 4 ft.

Frent

Scale 1" = 1'

VAPO (No. 2 disc) ٠ Nozzle Face

Effective Distance 3-1/2 ft.

Front

# Scale 1" = 1'

Scale 1" = 1'

VAPC

Effective Distance 5 ft.

Front

Scale 1'' = 1'

Effective Distance 4 ft.

1.11