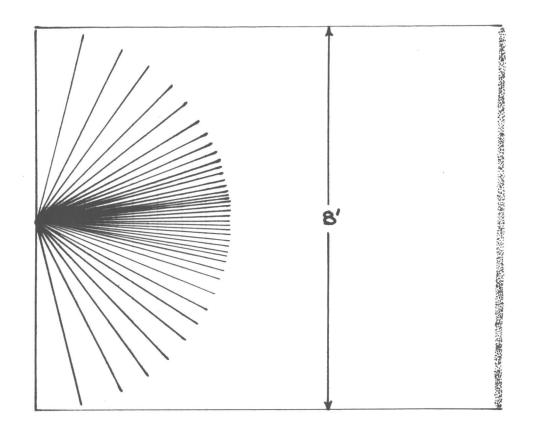

## HALF CFEN

Tenalo Pace

Effective Distance ( ft.

Front

Scale 1/2"= 1'

HARDIE ORCHARD GUN MODEL "E" (No. 5 disc)

Scale 1/2" = 1'

Front