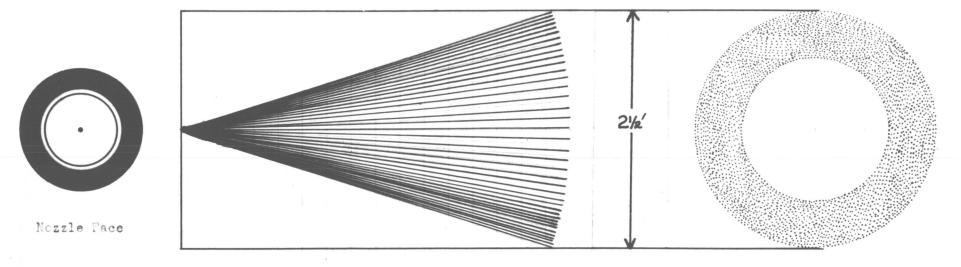

(continued)

TABLE 3. - NOZZLES WITH DISCS (CONT.)

| Nozzle                   | Disc             | Pressure | Spray Pattern                                        | Spray type | Eff. Dist. | Gal/Min. |
|--------------------------|------------------|----------|------------------------------------------------------|------------|------------|----------|
| Hardie Vapo **** No. 3w* | No. 3w*          | 300 lb.  | Flat 3 ft. x 3" rt. angle<br>to welt.                | Fine       | 5 ft.      | 0.505    |
|                          | No. 4w*          | 300 lb.  | Flat oval hollow $3-1/2$ ft. x 6" rt. angle to welt. | Medfine    | 4 ft.      | 0.850    |
|                          | No. 5 <b>w</b> * | 300 lb.  | Flat oval hollow 4 ft. x<br>10" rt. angle to welt.   | Medium     | 4 ft.      | 1.000    |
|                          | No. 2            | 300 lb.  | Hollow cone 2 ft. dia.                               | Fine       | 3-1/2 ft.  | 0.300    |
|                          | No. 3            | 300 16.  | Hollow cone 2-1/2 ft. dia.                           | Fine       | 4 ft.      | 0.415    |
|                          | No. 4            | 300 lb.  | Hollow cone 3 ft. dia.                               | Medfine    | 5 ft.      | 0.600    |
|                          | No. 5            | 300 lb.  | Hollow cone 3-1/2 ft. dia.                           | Medfine    | 5 ft.      | 0.800    |
|                          | No. 6            | 300 lb.  | Hollow cone 4 ft. dia.                               | Medfine    | 4 ft.      | 0.950    |
|                          | No. 7            | 290 lb.  | Hollow cone 5 ft. dia.                               | Coarse     | 4 ft.      | 1.010    |

\* (w) is used to indicate the welted disc. In the trials the welt was to the outside.

\*\* No. 3 disc for the Hardie adjustable nozzle was not available.

\*\*\* Pump capacity not great enough to hold pressur e with a No. 7 disc and the gun full open. \*\*\*\* The same results were obtained with both the straight and angle Vapo nozzle.