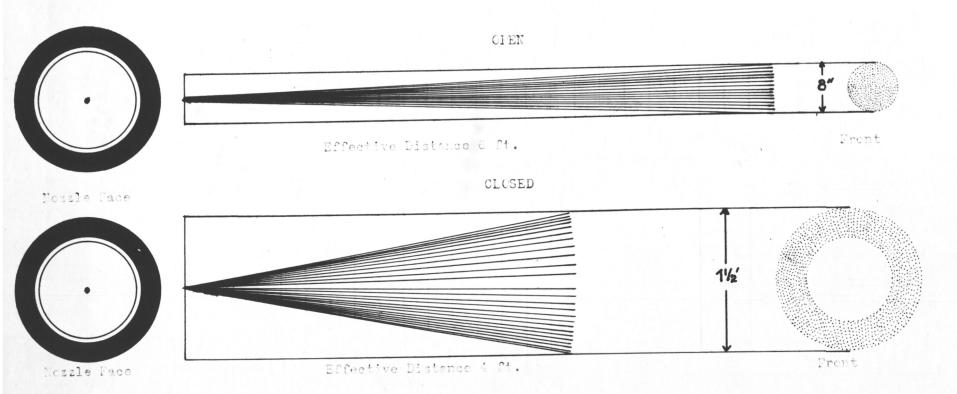

Z.M.

Scale 1" = 1'

Scale 1" = 1'

NAPDIE AD. "STAPLE (No. 6 disc) MARDIE ADJUSTATLE (No. 7 disc)

Effective Distance 3 ft.

Front

Scale 1" = 1'

MAIDSTONE (open)

Scale 1" = 1'

Scale 1" = 1'

CHEK CHEK Frazile Lesse CLCSED CLCSED

NCBLOX

Nozzle Face

Front

2